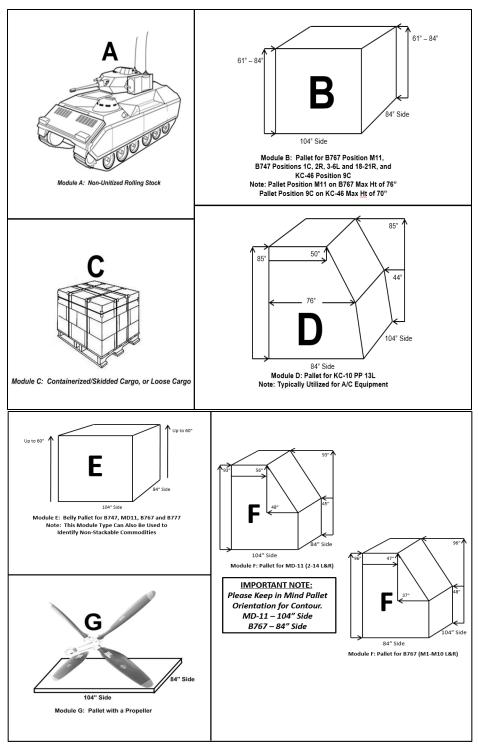

## A. 463L PALLET MODULE CODES

- 1. When building 463L pallets for movement by air within the Defense Transportation System, adhere to the profile and dimensional illustrations in <u>Figure ZZ-1</u>.
- 2. To use the chart and diagrams below:
  - a. Determine the type of aircraft the 463L pallet will be built for within the Module Code Descriptions.

**NOTE**: Most aircraft have multiple Module Codes based on where the pallet is positioned in the aircraft.

- b. Once the aircraft and pallet position is identified, the Configuration Code is located on the left of the chart.
- c. Utilize the diagram to ensure the pallet is built within the restrictions of the aircraft and pallet position.

**NOTE**: Some Module Codes have multiple profiles; pay close attention to detail as well as the description and notes in each diagram.

**Table ZZ-1. Module Code List** 

| 1 able ZZ-1. Module Code List                |                                                                                                                                                                                                                                                                                                                                                                             |                        |
|----------------------------------------------|-----------------------------------------------------------------------------------------------------------------------------------------------------------------------------------------------------------------------------------------------------------------------------------------------------------------------------------------------------------------------------|------------------------|
| Module<br>Code                               | Module Code Descriptions                                                                                                                                                                                                                                                                                                                                                    | Configuration Code     |
| Α                                            | Non-Unitized Rolling Stock                                                                                                                                                                                                                                                                                                                                                  | RS                     |
| В                                            | Pallet 61"-84" B-747 (PPS 1C, 2R, 3-6L, 18-21R), B-767 (PPS M11), KC-46 (PP 9C)                                                                                                                                                                                                                                                                                             | PC                     |
| С                                            | Containerized, Skidded, or Loose Cargo                                                                                                                                                                                                                                                                                                                                      | BC, SD                 |
| D                                            | Pallet Contoured for B-767 (PPS 2 L&R, 13 L&R), KC-10 (PPS 13L)                                                                                                                                                                                                                                                                                                             | PC                     |
| Е                                            | Belly Pallet or Non-Stackable Commodity(s) Up to 60" for B-747, MD-11, or B-777                                                                                                                                                                                                                                                                                             | BC                     |
| F                                            | Pallet Contoured for MD-11 (PPS 2-14 L&R) and B-767 (PPS M1-M10 L&R)                                                                                                                                                                                                                                                                                                        | PC                     |
| G                                            | Pallet with a Propeller                                                                                                                                                                                                                                                                                                                                                     | PC                     |
| Н                                            | Ramp Pallet for C-130, L-100, MD-11 (PPS 18C)                                                                                                                                                                                                                                                                                                                               | PC                     |
| ı                                            | ISU Pallet (All Types)                                                                                                                                                                                                                                                                                                                                                      | PC                     |
| J                                            | Pallet w/6" Aisleway for C-130/L-100                                                                                                                                                                                                                                                                                                                                        | PC                     |
| K                                            | Pallet Contoured for KC-135 (PPS 1-6), KC-46 (PPS 1-8 L&R)                                                                                                                                                                                                                                                                                                                  | PC                     |
| L                                            | Pallet 85"-96" for C-5 (PPS 3-34), C-17, C-130 (All, Except Wheel Well Positions and Ramp), B-747 (PPS 7-17 L, 22-33 R), B-777 (PP 16C), KC-46 (PPS 1-8C), MD-11 (PP 18C), AN-124 (PPS 1-36), IL-76 (All)                                                                                                                                                                   | PC                     |
| M                                            | Pallet 97" & Up for C-5/C-17 Only                                                                                                                                                                                                                                                                                                                                           | PC                     |
| N                                            | Pallet Contoured for KC-10 (PPS 2-10 L&R), B-777 (PPS 1 L&R, 15 L&R)                                                                                                                                                                                                                                                                                                        | PC                     |
| Р                                            | Pallet Contoured for KC-10 (PPS 1 L&R), MD-11 (PPS 1 L&R)                                                                                                                                                                                                                                                                                                                   | PC                     |
| Q                                            | Pallet Contoured for KC-10 (PPS 11-12 L&R), MD-11 (PPS 15-17 L&R)                                                                                                                                                                                                                                                                                                           | PC                     |
| R                                            | Pallet for C-5 Ramp (14" Aisleway PPS 1, 2, 35 & 36)                                                                                                                                                                                                                                                                                                                        | PC                     |
| S                                            | Logistics Pallet Train (2" Couplers)                                                                                                                                                                                                                                                                                                                                        | T2, T3, T4, T5, T6, T7 |
| Т                                            | Logistics Pallet Train (1" Couplers)                                                                                                                                                                                                                                                                                                                                        | T2, T3, T4, T5, T6, T7 |
| U                                            | ADS Pallet Train (1" Couplers)                                                                                                                                                                                                                                                                                                                                              | T2, T3, T4, T5, T6, T7 |
| V                                            | T-1 for LGS Pallet                                                                                                                                                                                                                                                                                                                                                          | PC                     |
| W                                            | T-1 for ADS Pallet                                                                                                                                                                                                                                                                                                                                                          | PC                     |
| X                                            | Pallet Contoured for B757 Freighter or Combi (PPS 1-10), KC-46 (PP 10C)                                                                                                                                                                                                                                                                                                     | PC                     |
| Υ                                            | ADS Pallet Train (2" Couplers)                                                                                                                                                                                                                                                                                                                                              | T2, T3, T4, T5, T6, T7 |
| Z                                            | Pallet Contoured for B-777 (PPS 2-11 L&R, 12R, 13-14 L&R)                                                                                                                                                                                                                                                                                                                   | PC                     |
| LGS -<br>PPS -<br>L -<br>R -<br>RS -<br>PC - | LEGEND (Configuration Code)  - Aerial Delivery Rail System - Logistics Rail System - Pallet Position - Pallet Position - Left - Right - Rolling Stock - Pallet Train - Pallet Train - To To Pallet Train - Rolling Stock - Pallet Train - Pallet Train - Pallet Train - 7 Pallet Train - 7 Pallet Train - 7 Pallet Train - 7 Pallet Train - 8 Pallet Train - 9 Pallet Train |                        |

Figure ZZ-1. Pallet Profile Codes

Figure ZZ-1. Pallet Profile Codes (Continued)

Figure ZZ-1. Pallet Profile Codes (Continued)

**Figure ZZ 1. Pallet Profile Codes (Continued)**