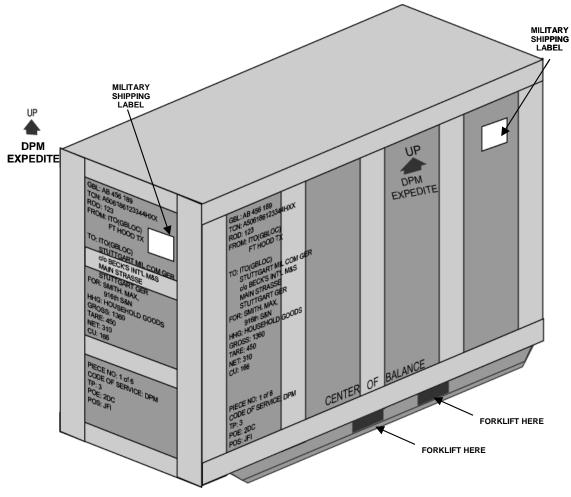

Figure G1-2. Packing List of Household Goods

Figure G1-3. Location of Permanent Markings on ASTM-D4169-16 Wood HHG Box

Figure G1-4. Container Marking for Household Goods

Figure G1-5. Military Shipping Label, Personal Property