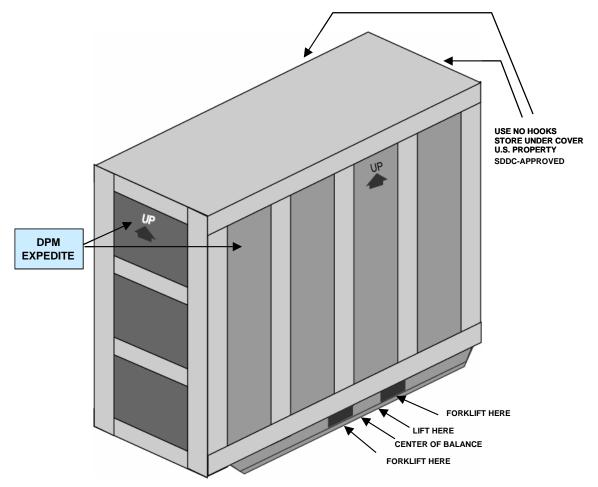

Figure G1-2. Packing List of Household Goods

Figure G1-3. Location of Permanent Markings on ASTM-D4169-16 Wood HHG Box

Figure G1-4. Container Marking for Household Goods

Figure G1-5. Military Shipping Label, Personal Property