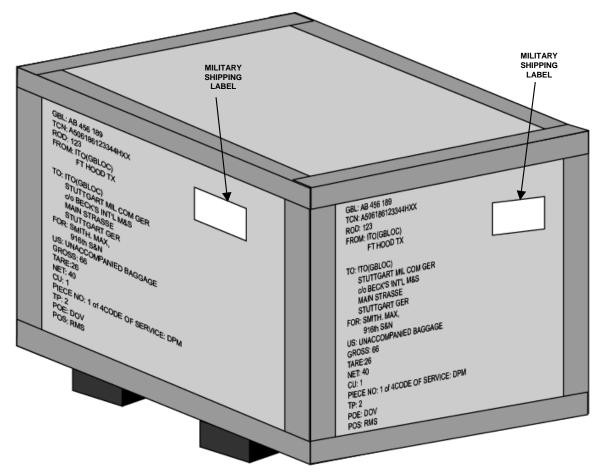

Figure G1-2. Packing List of Household Goods

Figure G1-3. Location of Permanent Markings on ASTM-D4169-16 Wood HHG Box

Figure G1-4. Container Marking for Household Goods

Figure G1-5. Military Shipping Label, Personal Property